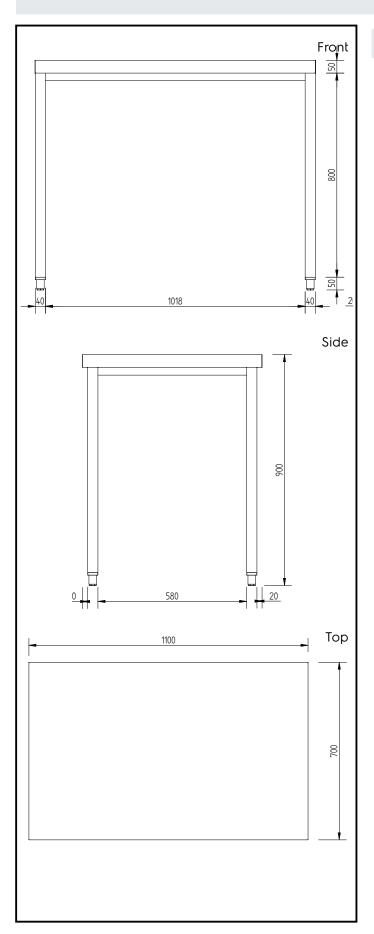

# **Key Information:**

External dimensions, Width:

134001 (GTG1100E)1100 mmExternal dimensions, Depth:700 mmExternal dimensions, Height:900 mmWorktop thickness:50 mmNet weight:33.5 kgAdjustable Feet-20/+30 mm